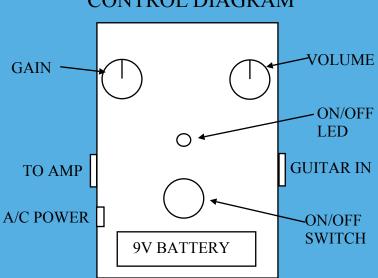

**GAIN:** CONTROLS A WIDE GAIN RANGE **VOLUME:** CONTROLS THE VOLUME MIX

A/C POWER JACK REQUIRES 9V, 2.1mm, NEGATIVE CENTER POWER SUPPLY REMOVE BACK PLATE TO ACCESS 9V BATTERY CLIP