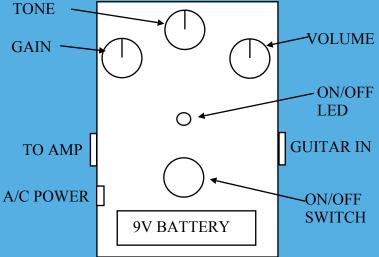

GAIN: CONTROLS A WIDE GAIN RANGE VOLUME: CONTROLS THE VOLUME MIX CRASH: ADJUSTS THE TONE FROM BASS (LEFT) TO TREBLE (RIGHT) A/C POWER JACK REQUIRES 9V, 2.1mm, NEGATIVE CENTER POWER SUPPLY REMOVE BACK PLATE TO ACCESS 9V BATTERY CLIP