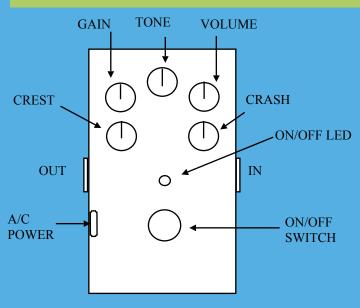

# **CONTROLS**

GAIN: Controls a wide gain range TONE: Controls the tone sweep VOLUME: Controls volume range

**CRASH:** Controls the symmetry and flattening of the signal **CREST:** Controls the shape of the clip from hard to soft