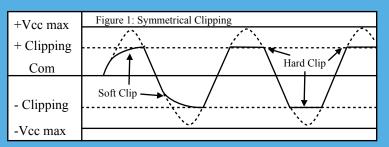

Above are two examples of a distorted signal. Note the signal being clipped at the + and - clipping thresholds. Our Tru Clip Design Technology allows you to clip the signal against stable, controllable thresholds. This technical achievement produces unique high quality sounds and is able to replicate many drive tones. **The musician is in control.** Figures one and two also illustrate the function of the unique Crash / Crest controls, from perfectly symmetrical to extremely asymmetrical, while also demonstrating soft and hard clips, giving you great control over your distortion.