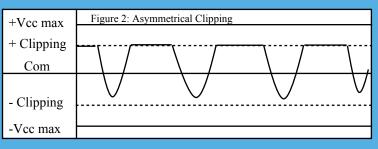

Above are two examples of a distorted signal. Note the signal being clipped at the + and - clipping thresholds. Our Tru Clip Design Technology allows you to clip the signal against stable, controllable thresholds. This technical achievement produces unique high quality sounds and is able to replicate many drive tones. **The musician is in control.** Figures one and two also illustrate the function of the unique Crash / Crest controls, from perfectly symmetrical to extremely asymmetrical, while also demonstrating soft and hard clips, giving you great control over your distortion.